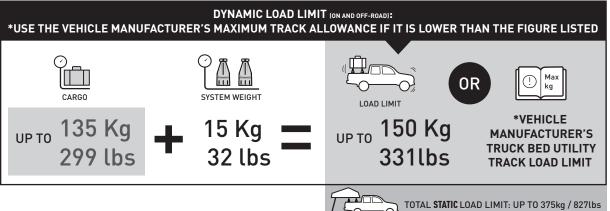

## **ACCESSORY**

| NS BAR | PART DETAILS                                                                                                                    |   |  |
|--------|---------------------------------------------------------------------------------------------------------------------------------|---|--|
|        | PART NO                                                                                                                         | - |  |
|        | QTY (pair)                                                                                                                      | - |  |
|        | Recommended NS Bar<br>setup is included in<br>the SYSTEM WEIGHT<br>above. Refer to NS BAR<br>Instructions for custom<br>setups. |   |  |