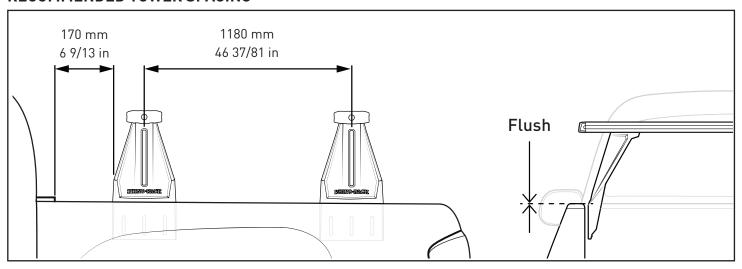

#### RECOMMENDED TOWER SPACING

After positioning Towers, return to Reconn-Deck Tower Instruction.